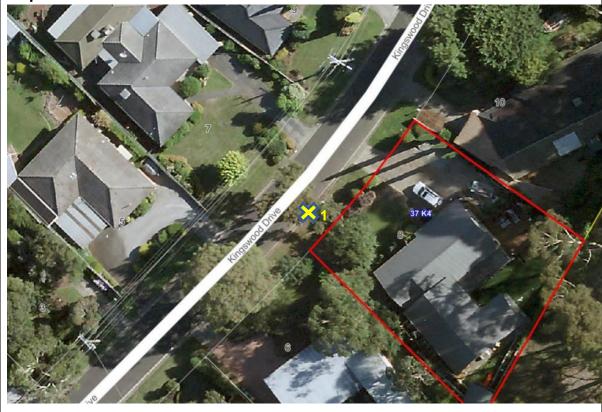

# TREE INSPECTION REPORT

| Report number: 32691           | Site address of tree: 8 Kingswood Drive, Chirnside Park |        |  |  |  |
|--------------------------------|---------------------------------------------------------|--------|--|--|--|
| Date of inspection: 22/01/2023 | Melway:<br>37 K4                                        |        |  |  |  |
| Name:                          | Address:                                                | Phone: |  |  |  |

# Мар:

| Age:<br>Mature                   | Common na<br>River She Oak |                                                                               |            | Botanical name: Casuarina cunninghamiana |                 |
|----------------------------------|----------------------------|-------------------------------------------------------------------------------|------------|------------------------------------------|-----------------|
| Tree No.                         | Heigh                      | t <b>(m)</b><br>17                                                            | Spread (m) | l                                        | DBH (mm)<br>550 |
| Roots condition:<br>Not observed |                            | Trunk condition:<br>Good                                                      |            |                                          |                 |
| Limbs condition:<br>Good         |                            | Foliage condition: Good                                                       |            |                                          |                 |
| Amenity value: High              |                            | Habitat: Part of habitat corridor: No Hollow bearing: No Native Fauna Use: No |            |                                          |                 |
| Distance to buildin (m): ~13     | g                          | Do branches overhang buildings?                                               |            | <b>Targets</b> Road                      |                 |
| Company:<br>Ryder Consulting     |                            | Name:                                                                         |            | Date report written up: 22/01/2023       |                 |

Tree 1