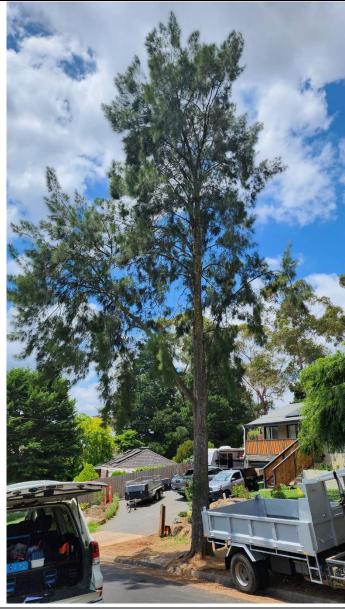

# Reasons for recommended action:

The tree is a mature specimen with good health and structure. The trunk is single and straight, the roots appear sound. Branch attachments are good and there is a low likelihood for major failure. The complainant's house is ~20-25m away.

# Мар:

| Age:<br>Mature                   | Common na<br>River She Oak |                                                                               |            | Botanical name: Casuarina cunninghamiana |                 |
|----------------------------------|----------------------------|-------------------------------------------------------------------------------|------------|------------------------------------------|-----------------|
| Tree No.                         | Heigh                      | t <b>(m)</b><br>17                                                            | Spread (m) | l                                        | DBH (mm)<br>550 |
| Roots condition:<br>Not observed |                            | Trunk condition:<br>Good                                                      |            |                                          |                 |
| Limbs condition:<br>Good         |                            | Foliage condition: Good                                                       |            |                                          |                 |
| Amenity value: High              |                            | Habitat: Part of habitat corridor: No Hollow bearing: No Native Fauna Use: No |            |                                          |                 |
| Distance to buildin (m): ~13     | g                          | Do branches overhang buildings?                                               |            | <b>Targets</b> Road                      |                 |
| Company:<br>Ryder Consulting     |                            | Name:                                                                         |            | Date report written up: 22/01/2023       |                 |

Tree 1